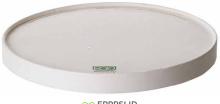

## **Lids for Squat Paper Food Containers**

## PAPER, PLA-LINED ®

Made from renewable resources

**OK Compost INDUSTRIAL certified** 

EN13432 compliant

BPI certification pending

Ideal for cold or hot foods, freezable

### PLA 👀

Made from renewable resources

Made from PLA, a plant-based plastic

BPI-certified compostable\*

Cold foods only

| LIDS      |                                                        |            |        |
|-----------|--------------------------------------------------------|------------|--------|
| EPPPSLID  | Paper Lid for 26-48oz Squat Paper Container            | <b>⊚</b> ⊚ | 300/cs |
| EPECOLIDS | Flat PLA Lid for 26-48oz Squat Paper Containers, Clear | ∞          | 300/cs |