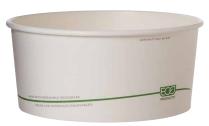

# SQUAT PAPER FOOD CONTAINERS

Our Squat Paper Food Containers are designed with presentation in mind. Perfect for salads, power bowls, or any beautifully crafted meal, these entree-sized containers sport our refreshed GreenStripe® design. They can be paired with a variety of paper or plastic lids that meet your exact serving needs.

## **SQUAT PAPER FOOD CONTAINERS**

Made from renewable resources

Lined with PLA, a plant-based plastic

**OK Compost INDUSTRIAL certified** 

EN13432 compliant

BPI certification pending

GreenStripe® branding communicates your environmental commitment

| CONTAINERS |                            |        |
|------------|----------------------------|--------|
| EPBSC26SGS | 26oz Squat Paper Container | 300/cs |
| EPBSC32SGS | 32oz Squat Paper Container | 300/cs |
| EPBSC48SGS | 48oz Squat Paper Container | 300/cs |