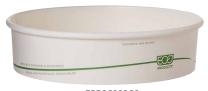

# SQUAT PAPER FOOD CONTAINERS

Our Squat Paper Food Containers are designed with presentation in mind. Perfect for salads, power bowls, or any beautifully crafted meal, these entree-sized containers sport our refreshed GreenStripe® design. They can be paired with a variety of paper or plastic lids that meet your exact serving needs.

## **SQUAT PAPER FOOD CONTAINERS**

Made from renewable resources

Lined with PLA, a plant-based plastic

**OK Compost INDUSTRIAL certified** 

EN13432 compliant

BPI certification pending

GreenStripe® branding communicates your environmental commitment

| CONTAINERS |                            |        |
|------------|----------------------------|--------|
| EPBSC26SGS | 26oz Squat Paper Container | 300/cs |
| EPBSC32SGS | 32oz Squat Paper Container | 300/cs |
| EPBSC48SGS | 48oz Squat Paper Container | 300/cs |