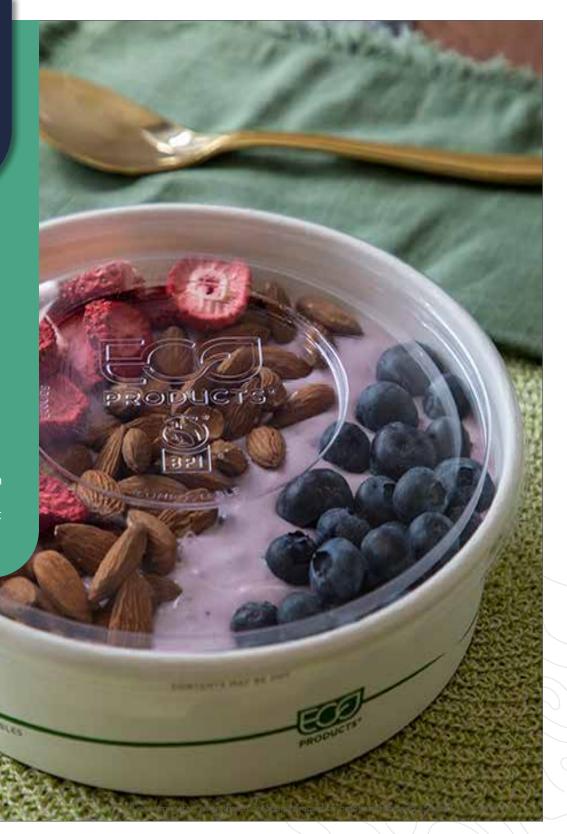

# SQUAT PAPER FOOD CONTAINERS

Our Squat Paper Food Containers are designed with presentation in mind. Perfect for salads, power bowls, or any beautifully crafted meal, these entree-sized containers sport our refreshed GreenStripe® design. They can be paired with a variety of paper or plastic lids that meet your exact serving needs.

## **SQUAT PAPER FOOD CONTAINERS**

Made from renewable resources

Lined with PLA, a plant-based plastic

**OK Compost INDUSTRIAL certified** 

EN13432 compliant

BPI certification pending

GreenStripe® branding communicates your environmental commitment

## **Lids for Squat Paper Food Containers**