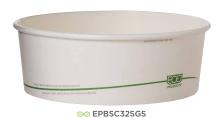

# SQUAT PAPER FOOD CONTAINERS

Our Squat Paper Food Containers are designed with presentation in mind. Perfect for salads, power bowls, or any beautifully crafted meal, these entree-sized containers sport our refreshed GreenStripe® design. They can be paired with a variety of paper or plastic lids that meet your exact serving needs.

## **SQUAT PAPER FOOD CONTAINERS**

Made from renewable resources

Lined with PLA, a plant-based plastic

**OK Compost INDUSTRIAL certified** 

EN13432 compliant

BPI certification pending

GreenStripe® branding communicates your environmental commitment

| CONTAINERS |                            |        |
|------------|----------------------------|--------|
| EPBSC26SGS | 26oz Squat Paper Container | 300/cs |
| EPBSC32SGS | 32oz Squat Paper Container | 300/cs |
| EPBSC48SGS | 48oz Squat Paper Container | 300/cs |